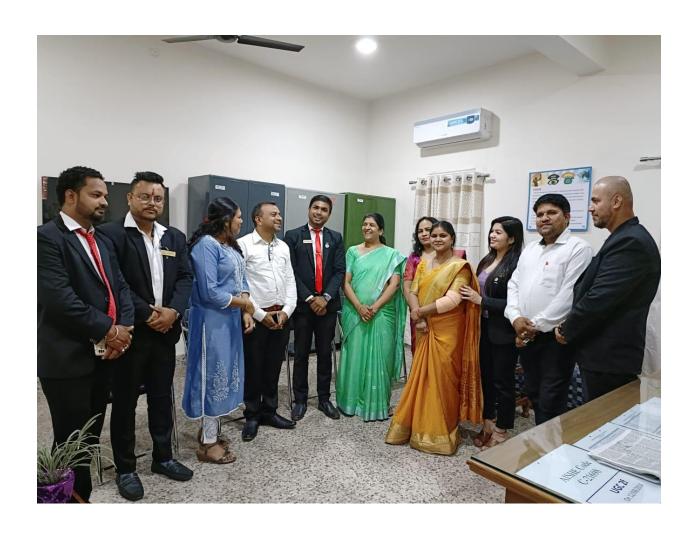

, पुरुषों से किसी भी मामले में कम नहीं समझती और . ये बात हम प्रत्येक दिन सुनते हैं,बोलते हैं और पुस्तकों में पढ़ते भी हैं. लेकिन असल में जब देखते है तो जीवन में इसका अनुसरण बहुत कम लोग ही कर पाते है जीवन के हर रहा पर पुरुष चाहे-अनचाहे महिलाओं को उनके महिला होने का एहसास कराने से नहीं चूकता. यही एहसास लैंगिक संवेदनहीनता जन्म देती है और इसी को खत्म करने के लिए जेंडर सेंसेटाडजेशन यानी लैंगिक संवेदनशीलता हमारे सोसायटी में जरूरी है और आज वयक्ति को समझने की जरूरत है कि चाहे कोई भी लिंग क्यो न हो समान व्यवहार करना चाहिए, साथ ही उन्होंने कहानी माध्यम से इस विषय को समझाया। छात्राओं से प्रश्न पूछे ग्सए ,सही उत्तर को पुरस्कार दिया गया। जे सी ई रायपुर संगवारी द्वारा प्रचार्य डॉ संध्या गुप्ता, कार्यक्रम अधिकारी रात्रि लहरी व ट्रेनर श्रद्धा नायक को सम्मानित किया गया। इस कार्यक्रम में रायपुर संगवारी से जे सी ई पी वेंकट राव अध्यक्ष, जे सी ई वीक के प्रोग्राम डायरेक्टर

अमित बुलवानी, ई पी पी घनश्याम सिन्हा, चंद्रकांत देवांगन,रीतू सिन्हा, रजनी चंदवंशी, विपिन अग्रवाल, रूपेश रंगड़ाहले, श्रद्धा नायक,भास्कर साहू,व महाविद्यालय के प्राध्यापक व प्रचार्य डॉ सन्ध्या गुप्ता, महिला सेल की प्रभारी डॉ वंदना अग्रवाल, अनुराधा गुप्ता,रूखमणी दिग्रासक र,पूनम व छात्राये उपस्थित रही प्रोग्राम रात्रि लहरी कार्यक्रम अधिकारी के मार्गदर्शन में सम्पन्न हुआ।