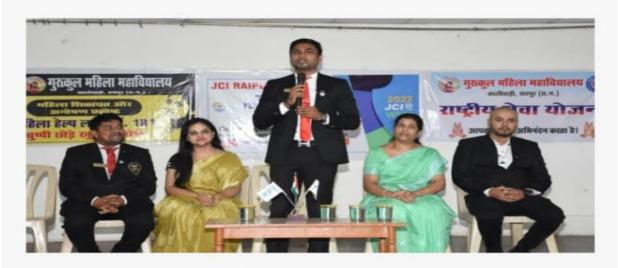

### गुरूकुल कॉलेज में लैगिंग संवेदनशीलता विषय पर कार्यक्रम का आयोजन

गुरुकुल महिला महाविद्यालय कालीबाड़ी रायपुर में महाविद्यालय के राष्ट्रीय सेवा योजना इकाई ,महिला शिकायत एवं अन्वेषण प्रकोष्ठ ,कंप्यूटर विभाग एव जे सी ई संगवारी रायपुर द्वारा संयुक्त रुप से लेगिंग संवेदनशीलता विषय पर कार्यक्रम का आयोजन किया गया। कार्यक्रम के मुख्य वक्ता के रूप में जेसीआई सीनेटर डॉक्टर अनन्या मिश्रा नेशनल चैनल द्वारा विषय की जानकारी छात्राओं को देते हुए कहा कि लैंगिक संवेदनशीलता मतलब हर लिंग का व्यक्ति दूसरे लिंग चाहे पुरुष हो या महिला के प्रति सम्मान का भाव रखे. लिंग भेद को दूर कर एक-दूसरे के प्रति सम्मान के भाव होना ही लैंगिक संवेदनशीलता है उन्होंने कहा कि आज महिला

, पुरुषों से किसी भी मामले में कम नहीं समझती और . ये बात हम प्रत्येक दिन सुनते हैं,बोलते हैं और पुस्तकों में पढ़ते भी हैं. लेकिन असल में जब देखते है तो जीवन में इसका अनुसरण बहुत कम लोग ही कर पाते है जीवन के हर रहा पर पुरुष चाहे-अनचाहे महिलाओं को उनके महिला होने का एहसास कराने से नहीं चूकता. यही एहसास लैंगिक संवेदनहीनता जन्म देती है और इसी को खत्म करने के लिए जेंडर सेंसेटाडजेशन यानी लैंगिक संवेदनशीलता हमारे सोसायटी में जरूरी है और आज वयक्ति को समझने की जरूरत है कि चाहे कोई भी लिंग क्यो न हो समान व्यवहार करना चाहिए, साथ ही उन्होंने कहानी माध्यम से इस विषय को समझाया। छात्राओं से प्रश्न पूछे ग्सए ,सही उत्तर को पुरस्कार दिया गया। जे सी ई रायपुर संगवारी द्वारा प्रचार्य डॉ संध्या गुप्ता, कार्यक्रम अधिकारी रात्रि लहरी व ट्रेनर श्रद्धा नायक को सम्मानित किया गया। इस कार्यक्रम में रायपुर संगवारी से जे सी ई पी वेंकट राव अध्यक्ष, जे सी ई वीक के प्रोग्राम डायरेक्टर

अमित बुलवानी, ई पी पी घनश्याम सिन्हा, चंद्रकांत देवांगन,रीतू सिन्हा, रजनी चंदवंशी, विपिन अग्रवाल, रूपेश रंगड़ाहले, श्रद्धा नायक,भास्कर साहू,व महाविद्यालय के प्राध्यापक व प्रचार्य डॉ सन्ध्या गुप्ता, महिला सेल की प्रभारी डॉ वंदना अग्रवाल, अनुराधा गुप्ता,रूखमणी दिग्रासक र,पूनम व छात्राये उपस्थित रही प्रोग्राम रात्रि लहरी कार्यक्रम अधिकारी के मार्गदर्शन में सम्पन्न हुआ।