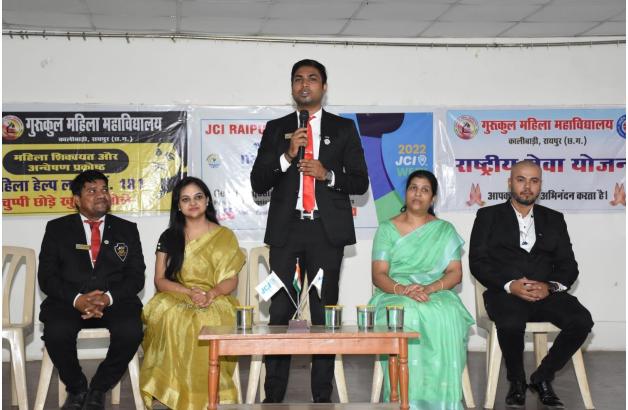

### Celebration of JCI Week 2022

Day 1 - Training Program

Subject:- Gender Equality

Trainer:- National Trainer
JCI Sen. Dr. Ananya Mishra

Date 08-09-2022

Time 11.00 AM

Venue :- Gurukul Mahila Mahavidyalaya Kali badi Raipur.

Program Coordinator JCI Week - Jc Amit Balwani

Program Director
JC Ratri Lahiri
Co Program Director
JC Ritu Sinha
JC Lata Bisen

President JC P Venkat Rao Secretary JC Animesh Sharma

DAY 1 09 SEP.

**Gender Equality Training Program** Honour & Recognise 3 Local Women Enterpreneurs

, पुरुषों से किसी भी मामले में कम नहीं समझती और . ये बात हम प्रत्येक दिन सुनते हैं,बोलते हैं और पुस्तकों में पढ़ते भी हैं. लेकिन असल में जब देखते है तो जीवन में इसका अनुसरण बहुत कम लोग ही कर पाते है जीवन के हर रहा पर पुरुष चाहे-अनचाहे महिलाओं को उनके महिला होने का एहसास कराने से नहीं चूकता. यही एहसास लैंगिक संवेदनहीनता जन्म देती है और इसी को खत्म करने के लिए जेंडर सेंसेटाडजेशन यानी लैंगिक संवेदनशीलता हमारे सोसायटी में जरूरी है और आज वयक्ति को समझने की जरूरत है कि चाहे कोई भी लिंग क्यो न हो समान व्यवहार करना चाहिए, साथ ही उन्होंने कहानी माध्यम से इस विषय को समझाया। छात्राओं से प्रश्न पूछे ग्सए ,सही उत्तर को पुरस्कार दिया गया। जे सी ई रायपुर संगवारी द्वारा प्रचार्य डॉ संध्या गुप्ता, कार्यक्रम अधिकारी रात्रि लहरी व ट्रेनर श्रद्धा नायक को सम्मानित किया गया। इस कार्यक्रम में रायपुर संगवारी से जे सी ई पी वेंकट राव अध्यक्ष, जे सी ई वीक के प्रोग्राम डायरेक्टर