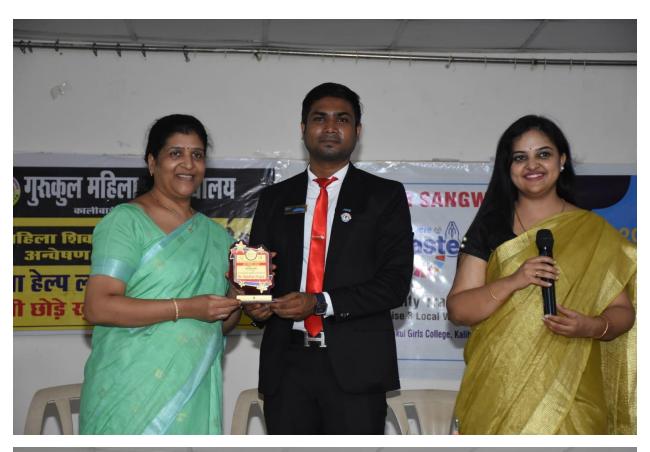

, पुरुषों से किसी भी मामले में कम नहीं समझती और . ये बात हम प्रत्येक दिन सुनते हैं,बोलते हैं और पुस्तकों में पढ़ते भी हैं. लेकिन असल में जब देखते है तो जीवन में इसका अनुसरण बहुत कम लोग ही कर पाते है जीवन के हर रहा पर पुरुष चाहे-अनचाहे महिलाओं को उनके महिला होने का एहसास कराने से नहीं चूकता. यही एहसास लैंगिक संवेदनहीनता जन्म देती है और इसी को खत्म करने के लिए जेंडर सेंसेटाडजेशन यानी लैंगिक संवेदनशीलता हमारे सोसायटी में जरूरी है और आज वयक्ति को समझने की जरूरत है कि चाहे कोई भी लिंग क्यो न हो समान व्यवहार करना चाहिए, साथ ही उन्होंने कहानी माध्यम से इस विषय को समझाया। छात्राओं से प्रश्न पूछे ग्सए ,सही उत्तर को पुरस्कार दिया गया। जे सी ई रायपुर संगवारी द्वारा प्रचार्य डॉ संध्या गुप्ता, कार्यक्रम अधिकारी रात्रि लहरी व ट्रेनर श्रद्धा नायक को सम्मानित किया गया। इस कार्यक्रम में रायपुर संगवारी से जे सी ई पी वेंकट राव अध्यक्ष, जे सी ई वीक के प्रोग्राम डायरेक्टर

अमित बुलवानी, ई पी पी घनश्याम सिन्हा, चंद्रकांत देवांगन,रीतू सिन्हा, रजनी चंदवंशी, विपिन अग्रवाल, रूपेश रंगड़ाहले, श्रद्धा नायक,भास्कर साहू,व महाविद्यालय के प्राध्यापक व प्रचार्य डॉ सन्ध्या गुप्ता, महिला सेल की प्रभारी डॉ वंदना अग्रवाल, अनुराधा गुप्ता,रूखमणी दिग्रासक र,पूनम व छात्राये उपस्थित रही प्रोग्राम रात्रि लहरी कार्यक्रम अधिकारी के मार्गदर्शन में सम्पन्न हुआ।