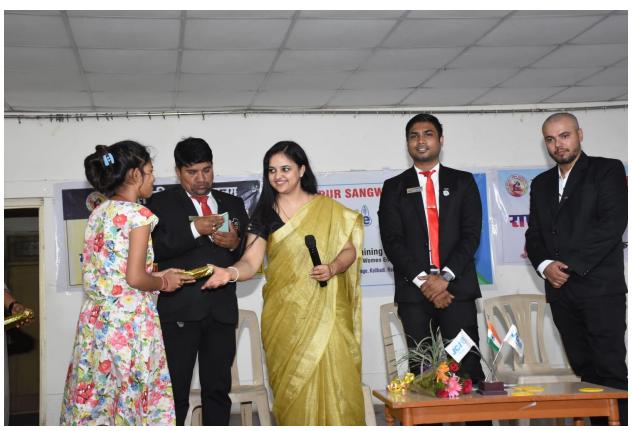

, पुरुषों से किसी भी मामले में कम नहीं समझती और . ये बात हम प्रत्येक दिन सुनते हैं,बोलते हैं और पुस्तकों में पढ़ते भी हैं. लेकिन असल में जब देखते है तो जीवन में इसका अनुसरण बहुत कम लोग ही कर पाते है जीवन के हर रहा पर पुरुष चाहे-अनचाहे महिलाओं को उनके महिला होने का एहसास कराने से नहीं चूकता. यही एहसास लैंगिक संवेदनहीनता जन्म देती है और इसी को खत्म करने के लिए जेंडर सेंसेटाडजेशन यानी लैंगिक संवेदनशीलता हमारे सोसायटी में जरूरी है और आज वयक्ति को समझने की जरूरत है कि चाहे कोई भी लिंग क्यो न हो समान व्यवहार करना चाहिए, साथ ही उन्होंने कहानी माध्यम से इस विषय को समझाया। छात्राओं से प्रश्न पूछे ग्सए ,सही उत्तर को पुरस्कार दिया गया। जे सी ई रायपुर संगवारी द्वारा प्रचार्य डॉ संध्या गुप्ता, कार्यक्रम अधिकारी रात्रि लहरी व ट्रेनर श्रद्धा नायक को सम्मानित किया गया। इस कार्यक्रम में रायपुर संगवारी से जे सी ई पी वेंकट राव अध्यक्ष, जे सी ई वीक के प्रोग्राम डायरेक्टर

अमित बुलवानी, ई पी पी घनश्याम सिन्हा, चंद्रकांत देवांगन,रीतू सिन्हा, रजनी चंदवंशी, विपिन अग्रवाल, रूपेश रंगड़ाहले, श्रद्धा नायक,भास्कर साहू,व महाविद्यालय के प्राध्यापक व प्रचार्य डॉ सन्ध्या गुप्ता, महिला सेल की प्रभारी डॉ वंदना अग्रवाल, अनुराधा गुप्ता,रूखमणी दिग्रासक र,पूनम व छात्राये उपस्थित रही प्रोग्राम रात्रि लहरी कार्यक्रम अधिकारी के मार्गदर्शन में सम्पन्न हुआ।