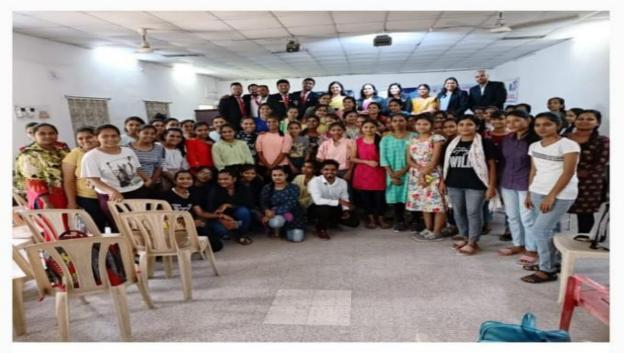

### Celebration of JCI Week 2022

Day 1 - Training Program

Subject:- Gender Equality

Trainer:- National Trainer
JCI Sen. Dr. Ananya Mishra

Date 08-09-2022

Time 11.00 AM

Venue :- Gurukul Mahila Mahavidyalaya Kali badi Raipur.

### गुरूकुल कॉलेज में लैगिंग संवेदनशीलता विषय पर कार्यक्रम का आयोजन

गुरुकुल महिला महाविद्यालय कालीबाड़ी रायपुर में महाविद्यालय के राष्ट्रीय सेवा योजना इकाई ,महिला शिकायत एवं अन्वेषण प्रकोष्ठ ,कंप्यूटर विभाग एव जे सी ई संगवारी रायपुर द्वारा संयुक्त रुप से लेगिंग संवेदनशीलता विषय पर कार्यक्रम का आयोजन किया गया। कार्यक्रम के मुख्य वक्ता के रूप में जेसीआई सीनेटर डॉक्टर अनन्या मिश्रा नेशनल चैनल द्वारा विषय की जानकारी छात्राओं को देते हुए कहा कि लैंगिक संवेदनशीलता मतलब हर लिंग का व्यक्ति दूसरे लिंग चाहे पुरुष हो या महिला के प्रति सम्मान का भाव रखे. लिंग भेद को दूर कर एक-दूसरे के प्रति सम्मान के भाव होना ही लैंगिक संवेदनशीलता है उन्होंने कहा कि आज महिला

अमित बुलवानी, ई पी पी घनश्याम सिन्हा, चंद्रकांत देवांगन,रीतू सिन्हा, रजनी चंदवंशी, विपिन अग्रवाल, रूपेश रंगड़ाहले, श्रद्धा नायक,भास्कर साहू,व महाविद्यालय के प्राध्यापक व प्रचार्य डॉ सन्ध्या गुप्ता, महिला सेल की प्रभारी डॉ वंदना अग्रवाल, अनुराधा गुप्ता,रूखमणी दिग्रासक र,पूनम व छात्राये उपस्थित रही प्रोग्राम रात्रि लहरी कार्यक्रम अधिकारी के मार्गदर्शन में सम्पन्न हुआ।