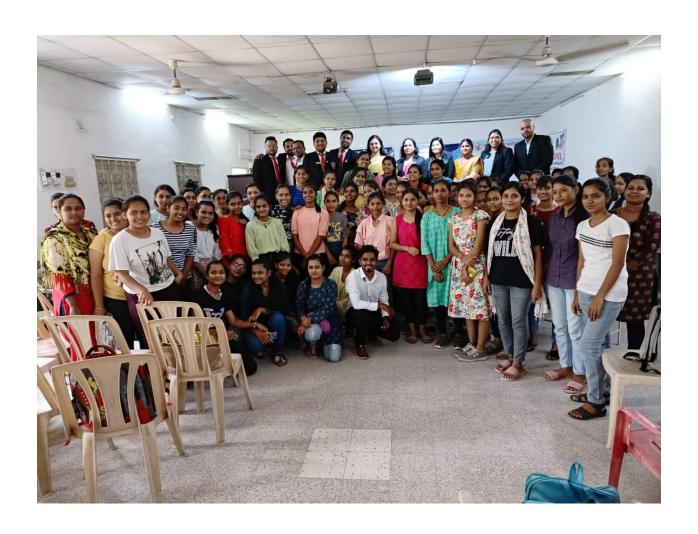

### Celebration of JCI Week 2022

Day 1 - Training Program

Subject:- Gender Equality

Trainer:- National Trainer
JCI Sen. Dr. Ananya Mishra

Date 08-09-2022

Time 11.00 AM

Venue :- Gurukul Mahila Mahavidyalaya Kali badi Raipur.

Program Coordinator JCI Week - Jc Amit Balwani

Program Director
JC Ratri Lahiri
Co Program Director
JC Ritu Sinha
JC Lata Bisen

President JC P Venkat Rao Secretary JC Animesh Sharma

DAY 1 09 SEP.

**Gender Equality Training Program** Honour & Recognise 3 Local Women Enterpreneurs

अमित बुलवानी, ई पी पी घनश्याम सिन्हा, चंद्रकांत देवांगन,रीतू सिन्हा, रजनी चंदवंशी, विपिन अग्रवाल, रूपेश रंगड़ाहले, श्रद्धा नायक,भास्कर साहू,व महाविद्यालय के प्राध्यापक व प्रचार्य डॉ सन्ध्या गुप्ता, महिला सेल की प्रभारी डॉ वंदना अग्रवाल, अनुराधा गुप्ता,रूखमणी दिग्रासक र,पूनम व छात्राये उपस्थित रही प्रोग्राम रात्रि लहरी कार्यक्रम अधिकारी के मार्गदर्शन में सम्पन्न हुआ।