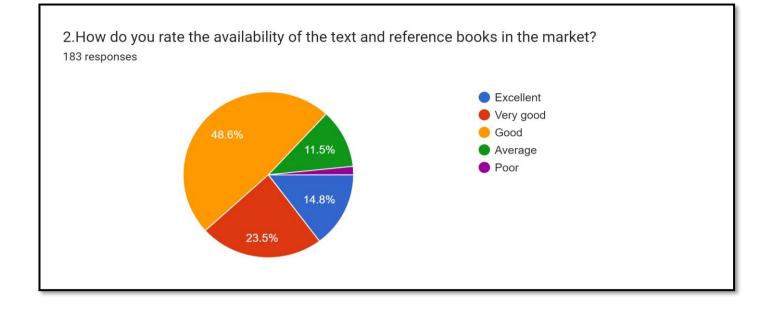

## 2022-23

1.How do you rate the programme that your ward undergoing in terms of the load of the courses in different semesters?

184 responses

3.How do you rate the treatment of the students by the faculty irrespective of the background of the student (Gender, cast, community, creed etc.) in teaching and evaluation? 181 responses