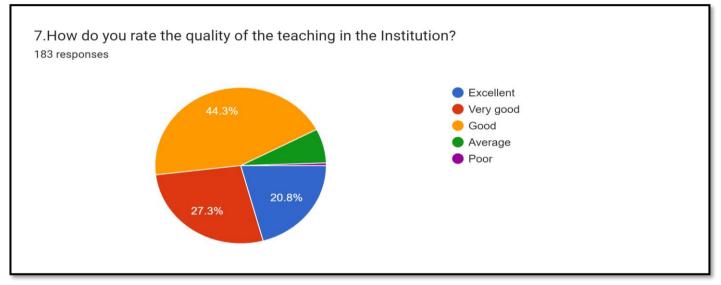

5. How do rate the courses in terms of their relevance to the latest and/or future technologies? 181 responses

10.How do you rate the college activities that help your ward in getting jobs and placements? 182 responses