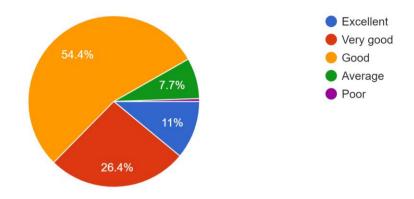

11.How do you rate the transformation of your ward after the completion of the course? 182 responses

12.How do you rate the scholarship/ concessions given to your ward by the college? 183 responses