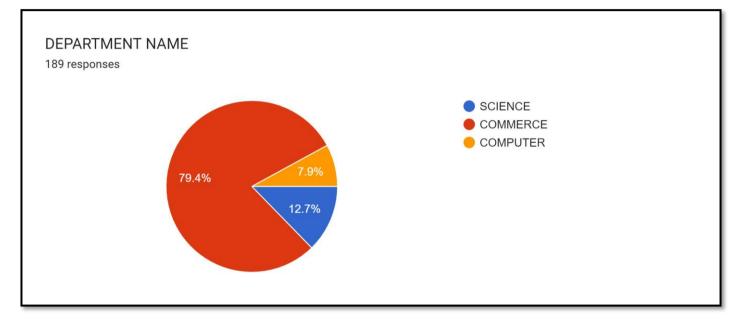

## GURUKUL MAHILA MAHAVIDYALAYA PARENTS FEEDBACK ON CURRICULUM

## 2022-23









1.How do you rate the programme that your ward undergoing in terms of the load of the courses in different semesters?

184 responses





3.How do you rate the treatment of the students by the faculty irrespective of the background of the student (Gender, cast, community, creed etc.) in teaching and evaluation? 181 responses





5. How do rate the courses in terms of their relevance to the latest and/or future technologies? 181 responses













10.How do you rate the college activities that help your ward in getting jobs and placements? 182 responses



11.How do you rate the transformation of your ward after the completion of the course? 182 responses



12.How do you rate the scholarship/ concessions given to your ward by the college? 183 responses