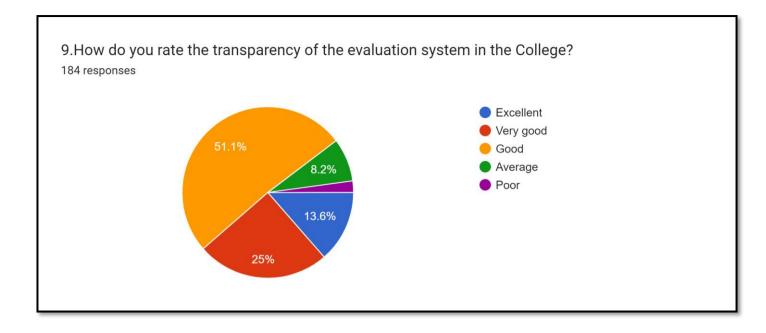

5. How do rate the courses in terms of their relevance to the latest and/or future technologies? 181 responses

10.How do you rate the college activities that help your ward in getting jobs and placements? 182 responses