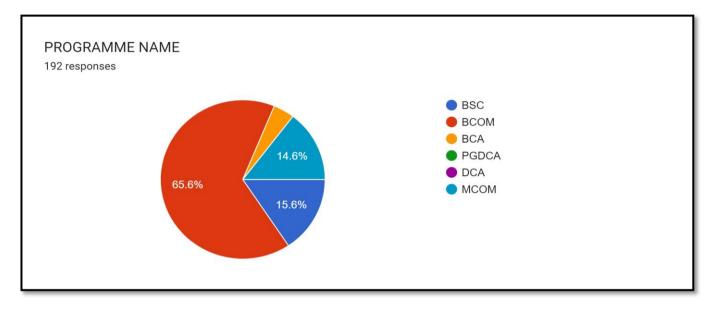

## GURUKUL MAHILA MAHAVIDYALAYA PARENTS FEEDBACK ON CURRICULUM

## 2022-23









1.How do you rate the programme that your ward undergoing in terms of the load of the courses in different semesters?

184 responses





3.How do you rate the treatment of the students by the faculty irrespective of the background of the student (Gender, cast, community, creed etc.) in teaching and evaluation? 181 responses





5. How do rate the courses in terms of their relevance to the latest and/or future technologies? 181 responses













10.How do you rate the college activities that help your ward in getting jobs and placements? 182 responses



11.How do you rate the transformation of your ward after the completion of the course? 182 responses



12.How do you rate the scholarship/ concessions given to your ward by the college? 183 responses