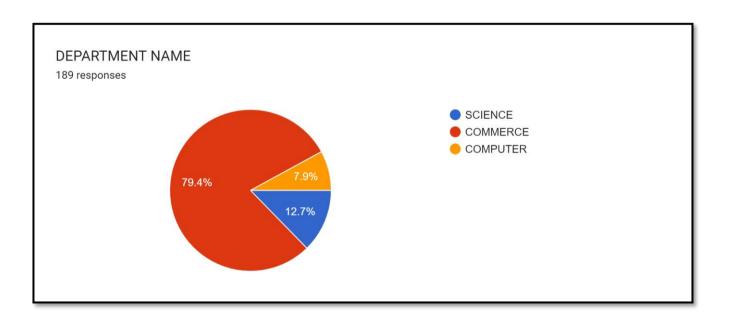

## GURUKUL MAHILA MAHAVIDYALAYA PARENTS FEEDBACK ON CURRICULUM

## 2022-23









1.How do you rate the programme that your ward undergoing in terms of the load of the courses in different semesters?

184 responses





3.How do you rate the treatment of the students by the faculty irrespective of the background of the student (Gender, cast, community, creed etc.) in teaching and evaluation? 181 responses





5. How do rate the courses in terms of their relevance to the latest and/or future technologies? 181 responses













10.How do you rate the college activities that help your ward in getting jobs and placements? 182 responses



11.How do you rate the transformation of your ward after the completion of the course? 182 responses



12.How do you rate the scholarship/ concessions given to your ward by the college? 183 responses