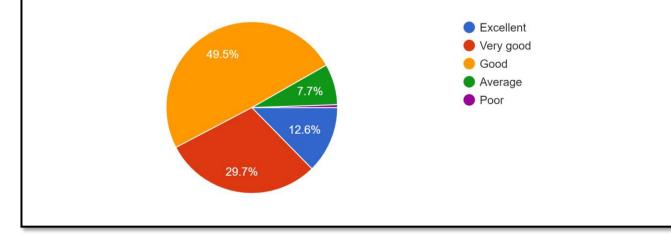

## 2022-23

1.How do you rate the programme that your ward undergoing in terms of the load of the courses in different semesters?

184 responses

3.How do you rate the treatment of the students by the faculty irrespective of the background of the student (Gender, cast, community, creed etc.) in teaching and evaluation? 181 responses