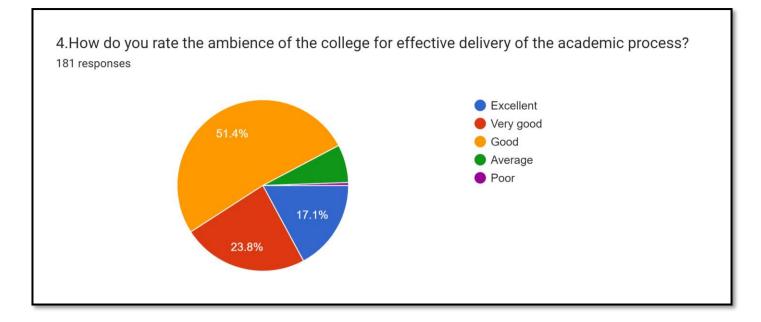

11.How do you rate the transformation of your ward after the completion of the course? 182 responses

12.How do you rate the scholarship/ concessions given to your ward by the college? 183 responses