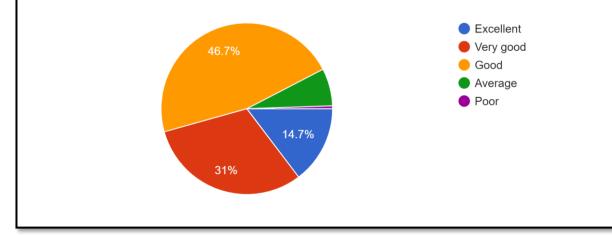

## 2022-23

1.How do you rate the programme that your ward undergoing in terms of the load of the courses in different semesters?

184 responses

3.How do you rate the treatment of the students by the faculty irrespective of the background of the student (Gender, cast, community, creed etc.) in teaching and evaluation? 181 responses