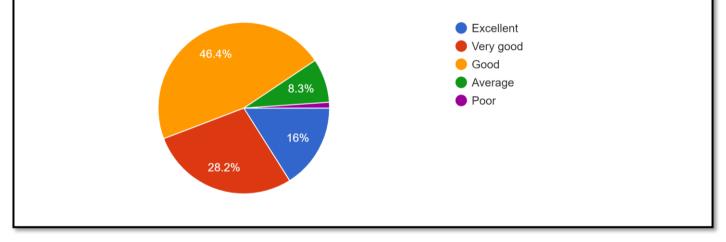

5. How do rate the courses in terms of their relevance to the latest and/or future technologies? 181 responses

10.How do you rate the college activities that help your ward in getting jobs and placements? 182 responses