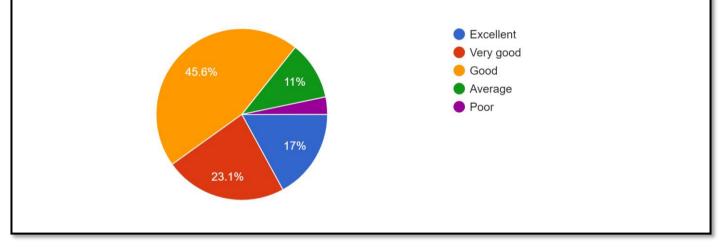

11.How do you rate the transformation of your ward after the completion of the course? 182 responses

12.How do you rate the scholarship/ concessions given to your ward by the college? 183 responses