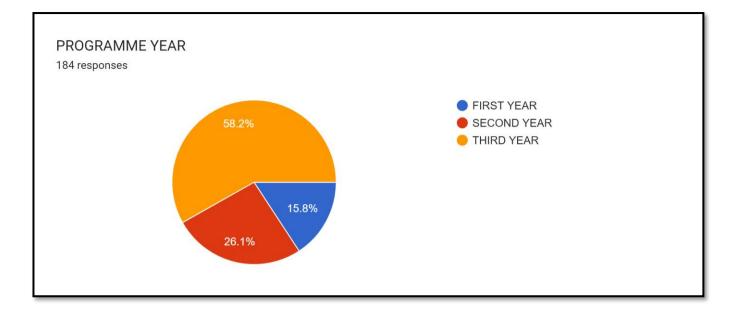

## GURUKUL MAHILA MAHAVIDYALAYA PARENTS FEEDBACK ON CURRICULUM

## 2022-23









1.How do you rate the programme that your ward undergoing in terms of the load of the courses in different semesters?

184 responses





3.How do you rate the treatment of the students by the faculty irrespective of the background of the student (Gender, cast, community, creed etc.) in teaching and evaluation? 181 responses





5. How do rate the courses in terms of their relevance to the latest and/or future technologies? 181 responses













10.How do you rate the college activities that help your ward in getting jobs and placements? 182 responses



11.How do you rate the transformation of your ward after the completion of the course? 182 responses



12.How do you rate the scholarship/ concessions given to your ward by the college? 183 responses