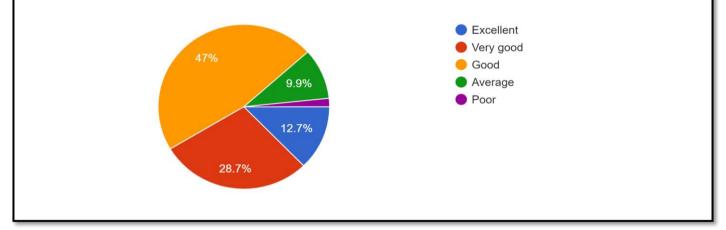

## 2022-23

1.How do you rate the programme that your ward undergoing in terms of the load of the courses in different semesters?

184 responses

3.How do you rate the treatment of the students by the faculty irrespective of the background of the student (Gender, cast, community, creed etc.) in teaching and evaluation? 181 responses