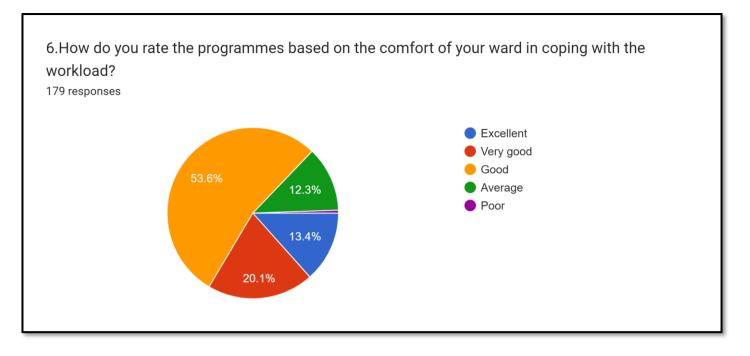

5. How do rate the courses in terms of their relevance to the latest and/or future technologies? 181 responses

10.How do you rate the college activities that help your ward in getting jobs and placements? 182 responses